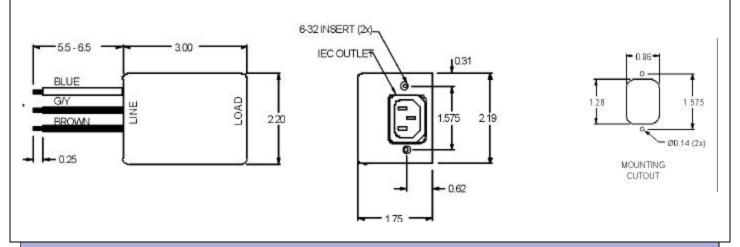

## **FE-0720A SERIES**

The FE-720A series filters are the same as our standard 720A series filters except that the connector is a standard IEC outlet.

The connector is located on the output of the filter and is intended to provide filtered power for accessories etc.

Order Part number: FE-0720A-6 for 6 amps FE-0720A-8 for 8 amps FE-0720A-10 for 10 amps

USA JMK Inc 15 Caldwell Dr. Amherst, NH 03031 PH: 603 886-4100 FX: 603 886-4115 email: info@jmkfilters.com

EUR JMK Inc Glasgow G13 1DN Scotland UK PH: 44-(0) 7785310729 Fax: 44-(0) 141 589 1884