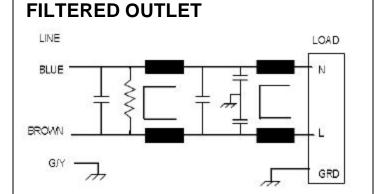

## **FE-0720A SERIES**

The FE-720A series filters are the same as our standard 720A series filters except that the connector is a standard IEC outlet.

The connector is located on the output of the filter and is intended to provide filtered power for accessories etc.

This filter will provide excellent common mode and differential filtering.

This filter carries the UL, CSA, and TUV safety approvals

Operating Voltage: 115/250 V~ Operating Current: 6, 8, 10 amps

Operating Freq: 50 / 60 Hz Operating Temp: -20 / 400 C

Diel. Withstand (L-C): 1500 V~ (1.0 min) Diel. Withstand (L-L): 1500 Vdc (1.0 min) Leakage Current: 1.0 ma @ 250 V, 60 Hz Max. Residulal volt: 32 volts after 1.0 sec. Insertion Loss: Curve shown is for 10 A