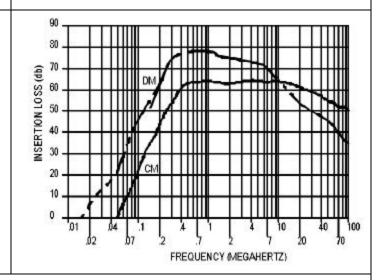

Diel. Withstand (L-C): 1500 V~ (1.0 min) Diel. Withstand (L-L): 1500 Vdc (1.0 min) Leakage Current: 1.0 ma @ 250 V, 60 Hz Max. Residulal volt: 32 volts after 1.0 sec. Insertion Loss: Curve shown is for 10 A